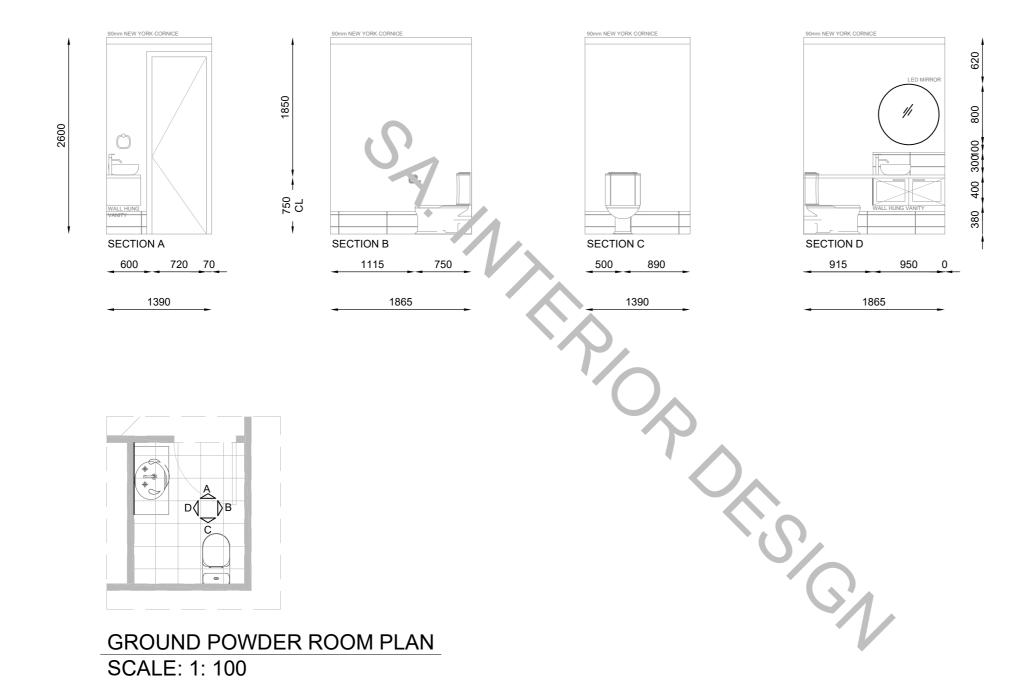

| Client:                                                                                                                     | Dwg Title: | GROUND   | FLOOR POWDER      | Sheet:   | Λ 2  | Scale: 4 - E | :0 | G        | 21.11.21 | REVISED |             |
|-----------------------------------------------------------------------------------------------------------------------------|------------|----------|-------------------|----------|------|--------------|----|----------|----------|---------|-------------|
|                                                                                                                             |            | ROOM EL  | EVATIONS          |          | AS   | 1.5          | 0  | F        | 11.11.21 | REVISED |             |
| Site Address:                                                                                                               | Project:   |          |                   | Sheet No | E/12 |              |    | E        | 14.4.21  | REVISED |             |
|                                                                                                                             |            | DOUBLE   | STOREY            |          | 5/13 |              |    | D        | 12.4.21  | REVISED |             |
| These plans are subject to the laws governing copyright and are the exclusive property of EXECUTIVE BUILDING GROUP PTY LTD. | Issue:     | A        | Council:THE HILLS | Job No:  | 400  | - 2019       |    | С        | 9.4.21   | REVISED |             |
| No unauthorised copying in part or full without written consent is permitted.                                               | Date:      | 7-2-2020 | SHIRE COUNCIL     |          | 490  | - 2013       |    | Revision | Date     |         | Description |