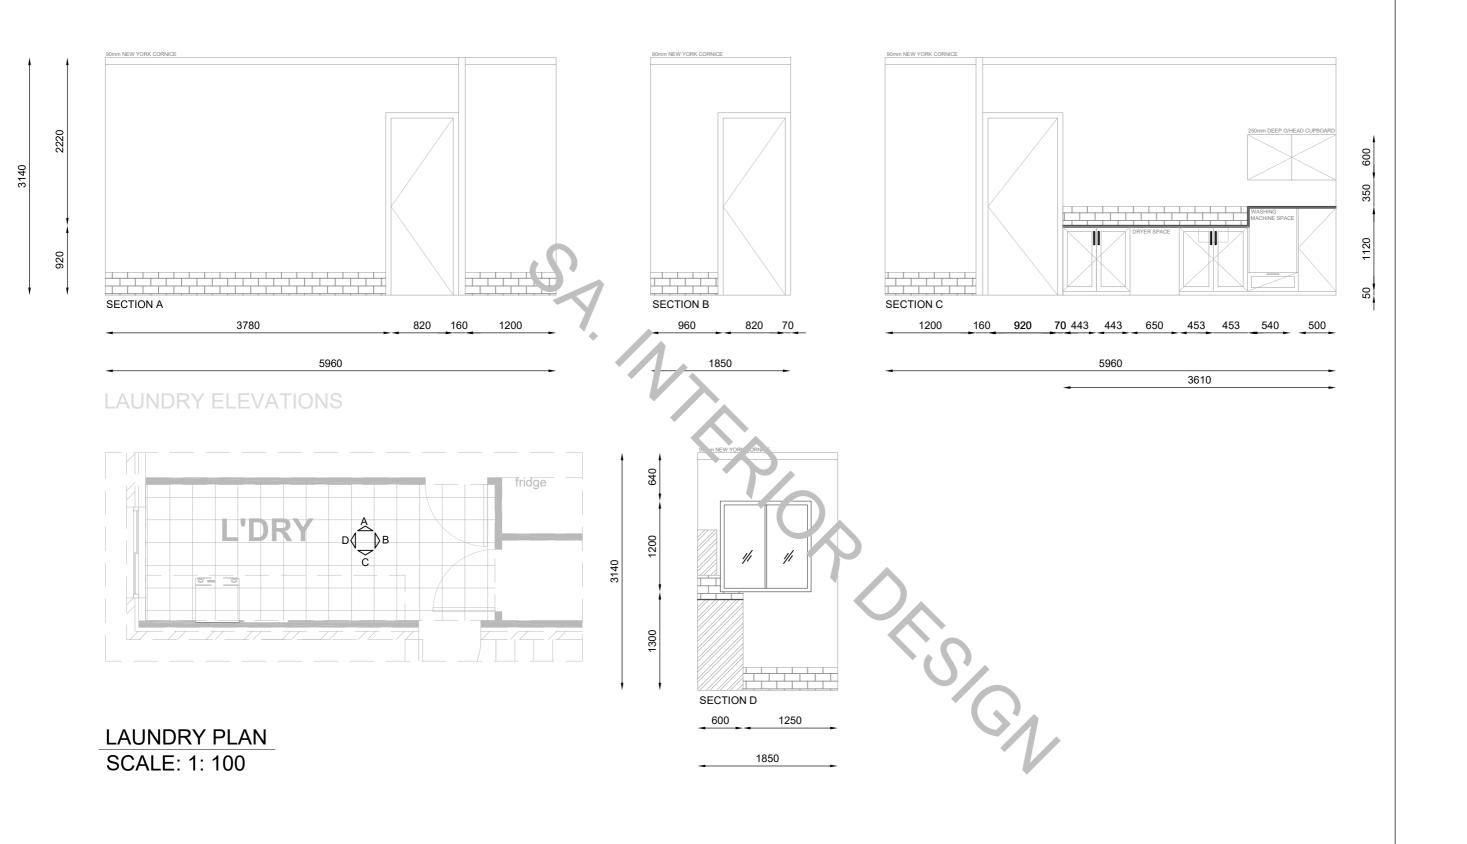

| Client:                                                                                                                     | Dwg Title | I ALINDRY | Y ELEVATIONS      | Sheet:   | ۸2     | Scale: 4.50 | L        | 21.11.21 | REVISED     |
|-----------------------------------------------------------------------------------------------------------------------------|-----------|-----------|-------------------|----------|--------|-------------|----------|----------|-------------|
|                                                                                                                             |           | LAUNDIN   | ILLEVATIONS       |          | AJ     | 1.50        | K        | 11.11.21 | REVISED     |
| Site Address:                                                                                                               | Project:  | DOUBLE    | STORFY            | Sheet No | : 2/42 | ·           | J        | 15.6.21  | REVISED     |
|                                                                                                                             |           |           |                   |          | 3/13   |             | I        | 19.4.21  | REVISED     |
| These plans are subject to the laws governing copyright and are the exclusive property of EXECUTIVE BUILDING GROUP PTY LTD. | Issue:    | A         | Council:THE HILLS | Job No:  | 400    | - 2019      | Н        | 14.4.21  | REVISED     |
| No unauthorised copying in part or full without written consent is permitted.                                               | Date:     | 7-2-2020  | SHIRE COUNCIL     |          | 490 -  | - 2013      | Revision | Date     | Description |