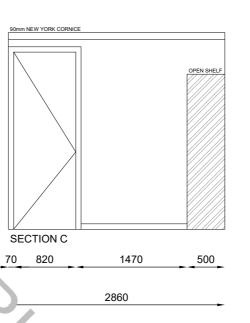

BEDROOM 3 WIR FLOOR PLAN

SCALE: 1: 100

| Client:                                                                                                                                                                                                    | Dwg Title:                 | PEDBOO  | M 3 WIR ELEVATIONS  | Sheet:    | Λ2     | Scale: 1:50 | E                        | 12.4.21 | REVISED     |
|------------------------------------------------------------------------------------------------------------------------------------------------------------------------------------------------------------|----------------------------|---------|---------------------|-----------|--------|-------------|--------------------------|---------|-------------|
|                                                                                                                                                                                                            |                            | BEDROO  | WI 3 WIR ELEVATIONS |           | AJ     | 1:50        | D                        | 14.2.21 | REVISED     |
| Site Address:                                                                                                                                                                                              | Project:                   | DOUBLE  | STOREY              | Sheet No: | 11/1   | 2           | С                        | 11.3.20 | REVISED     |
|                                                                                                                                                                                                            |                            |         |                     |           | 1 1/ 1 | )           | В                        | 10.3.20 | REVISED     |
| These plans are subject to the laws governing copyright and                                                                                                                                                | Issue: A Council:THE HILLS |         | Job No: 490 - 2019  |           | Α      | 5.3.20      | BEDROOM 3 WIR ELEVATIONS |         |             |
| These plans are subject to the laws governing copyright and are the exclusive property of EXECUTIVE BUILDING GROUP PTY LTD.  No unauthorised copying in part or full without written consent is permitted. | Date: 7-                   | -2-2020 | SHIRE COUNCIL       |           | 430    | - 2019      | Revision                 | Date    | Description |