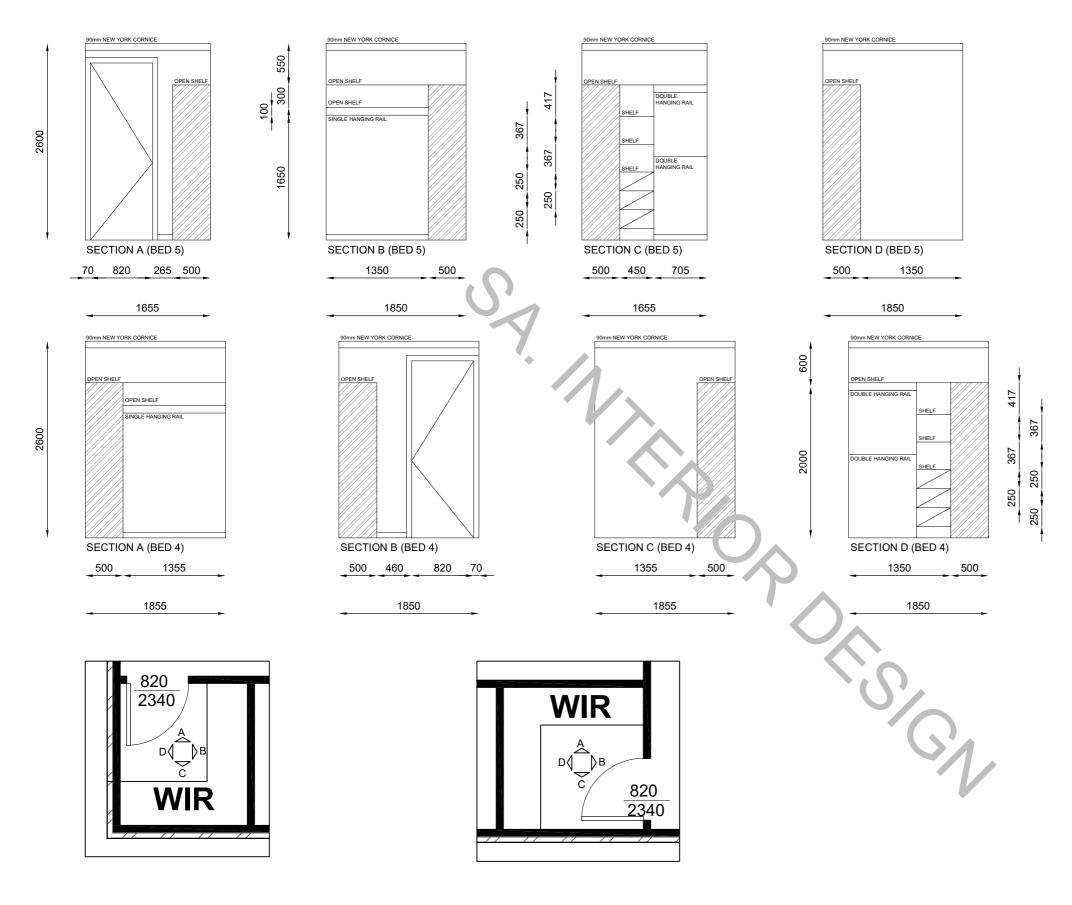

BEDROOM 5 WIR ELEVATION SCALE: 1: 100

**BEDROOM 4 WIR ELEVATION** 

SCALE: 1: 100

| Client:                                                                                                                     | Dwg Title: | PEDDOOM   | 4 & 5 WIR ELEVATIONS | Sheet:   | ۸2      | Scale: 1:50 | E        | 12.4.21 | REVISED                      |
|-----------------------------------------------------------------------------------------------------------------------------|------------|-----------|----------------------|----------|---------|-------------|----------|---------|------------------------------|
|                                                                                                                             |            | BEDROOM   | 4 & 5 WIR ELEVATIONS |          | AJ      | 1.50        | D        | 14.2.21 | REVISED                      |
| Site Address:                                                                                                               | Project:   | DOUBLE ST | OREV                 | Sheet No | : 40/41 | •           | С        | 11.3.20 | REVISED                      |
|                                                                                                                             |            | DOODLE 01 | ORET                 |          | 10/13   | •           | В        | 10.3.20 | REVISED                      |
| These plans are subject to the laws governing copyright and are the exclusive property of EXECUTIVE BUILDING GROUP PTY LTD. | Issue:     | Α         | Council:THE HILLS    | Job No:  | 100     | - 2019      | Α        | 4.3.20  | BEDROOM 4 & 5 WIR ELEVATIONS |
| No unauthorised copying in part or full without written consent is permitted.                                               | Date:      | 7-2-2020  | SHIRE COUNCIL        |          | 430     | - 2013      | Revision | Date    | Description                  |