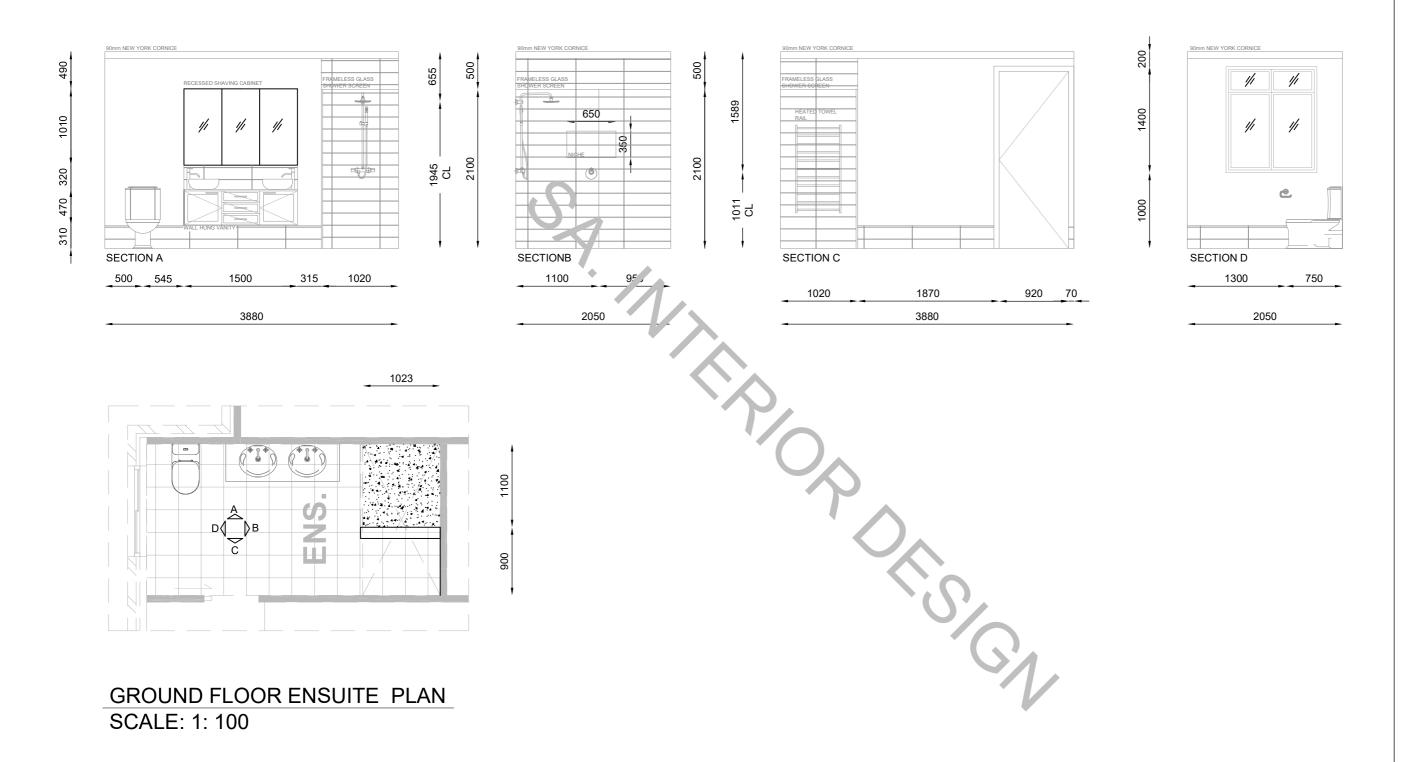

| Client:                                                                                                                     | Dwg Title | : GROUND  | FLOOR ENSUITE     | Sheet:   | Λ 2    | Scale: 4.50 | ┙        | 21.11.21 | REVISED     |
|-----------------------------------------------------------------------------------------------------------------------------|-----------|-----------|-------------------|----------|--------|-------------|----------|----------|-------------|
|                                                                                                                             |           | ELEVATION | ONS               |          | AJ     | 1.50        | K        | 11.11.21 | REVISED     |
| Site Address:                                                                                                               | Project:  | DOUBLE    | STOREY            | Sheet No | : 4/40 |             | J        | 23.7.21  | REVISED     |
|                                                                                                                             |           |           |                   |          | 4/13   |             | I        | 16.4.21  | REVISED     |
| These plans are subject to the laws governing copyright and are the exclusive property of EXECUTIVE BUILDING GROUP PTY LTD. | Issue:    | A         | Council:THE HILLS | Job No:  | 400    | - 2019      | Н        | 14.4.21  | REVISED     |
| No unauthorised copying in part or full without written consent is permitted.                                               | Date:     | 7-2-2020  | SHIRE COUNCIL     |          | 490 -  | - 2013      | Revision | Date     | Description |