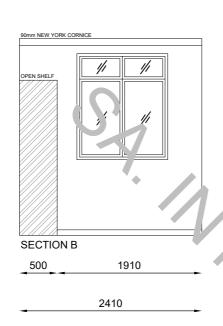

BEDROOM 3 WIR FLOOR PLAN

SCALE: 1: 100

| Client:                                                                                                                                                                                                    | Dwg Title:                 | PEDBOO  | M 3 WIR ELEVATIONS  | Sheet:    | Λ2     | Scale: 1:50 | E                        | 12.4.21 | REVISED     |
|------------------------------------------------------------------------------------------------------------------------------------------------------------------------------------------------------------|----------------------------|---------|---------------------|-----------|--------|-------------|--------------------------|---------|-------------|
|                                                                                                                                                                                                            |                            | BEDROO  | WI 3 WIR ELEVATIONS |           | AJ     | 1:50        | D                        | 14.2.21 | REVISED     |
| Site Address:                                                                                                                                                                                              | Project:                   | DOUBLE  | STOREY              | Sheet No: | 11/1   | 2           | С                        | 11.3.20 | REVISED     |
|                                                                                                                                                                                                            |                            |         |                     |           | 1 1/ 1 | )           | В                        | 10.3.20 | REVISED     |
| These plans are subject to the laws governing copyright and                                                                                                                                                | Issue: A Council:THE HILLS |         | Job No: 490 - 2019  |           | Α      | 5.3.20      | BEDROOM 3 WIR ELEVATIONS |         |             |
| These plans are subject to the laws governing copyright and are the exclusive property of EXECUTIVE BUILDING GROUP PTY LTD.  No unauthorised copying in part or full without written consent is permitted. | Date: 7-                   | -2-2020 | SHIRE COUNCIL       |           | 430    | - 2019      | Revision                 | Date    | Description |