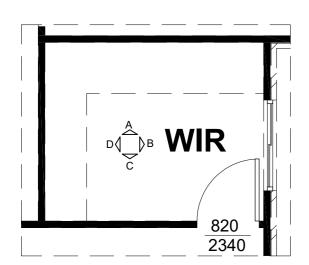

BEDROOM 3 WIR FLOOR PLAN

SCALE: 1: 100

| Client:                                                                                                                                                                                                    | Dwg Title:                 | PEDBOO  | M 3 WIR ELEVATIONS  | Sheet:    | Λ2     | Scale: 1:50 | E                        | 12.4.21 | REVISED     |
|------------------------------------------------------------------------------------------------------------------------------------------------------------------------------------------------------------|----------------------------|---------|---------------------|-----------|--------|-------------|--------------------------|---------|-------------|
|                                                                                                                                                                                                            |                            | BEDROO  | WI 3 WIR ELEVATIONS |           | AJ     | 1:50        | D                        | 14.2.21 | REVISED     |
| Site Address:                                                                                                                                                                                              | Project:                   | DOUBLE  | STOREY              | Sheet No: | 11/1   | 2           | С                        | 11.3.20 | REVISED     |
|                                                                                                                                                                                                            |                            |         |                     |           | 1 1/ 1 | )           | В                        | 10.3.20 | REVISED     |
| These plans are subject to the laws governing copyright and                                                                                                                                                | Issue: A Council:THE HILLS |         | Job No: 490 - 2019  |           | Α      | 5.3.20      | BEDROOM 3 WIR ELEVATIONS |         |             |
| These plans are subject to the laws governing copyright and are the exclusive property of EXECUTIVE BUILDING GROUP PTY LTD.  No unauthorised copying in part or full without written consent is permitted. | Date: 7-                   | -2-2020 | SHIRE COUNCIL       |           | 430    | - 2019      | Revision                 | Date    | Description |