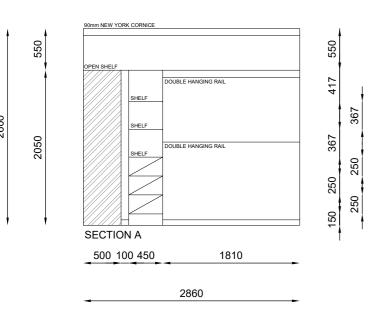

BEDROOM 3 WIR FLOOR PLAN

SCALE: 1: 100

| Client:                                                                                                                                                                                                    | Dwg Title:                 | PEDBOO  | M 3 WIR ELEVATIONS  | Sheet:    | Λ2     | Scale: 1:50 | E                        | 12.4.21 | REVISED     |
|------------------------------------------------------------------------------------------------------------------------------------------------------------------------------------------------------------|----------------------------|---------|---------------------|-----------|--------|-------------|--------------------------|---------|-------------|
|                                                                                                                                                                                                            |                            | BEDROO  | WI 3 WIR ELEVATIONS |           | AJ     | 1:50        | D                        | 14.2.21 | REVISED     |
| Site Address:                                                                                                                                                                                              | Project:                   | DOUBLE  | STOREY              | Sheet No: | 11/1   | 2           | С                        | 11.3.20 | REVISED     |
|                                                                                                                                                                                                            |                            |         |                     |           | 1 1/ 1 | )           | В                        | 10.3.20 | REVISED     |
| These plans are subject to the laws governing copyright and                                                                                                                                                | Issue: A Council:THE HILLS |         | Job No: 490 - 2019  |           | Α      | 5.3.20      | BEDROOM 3 WIR ELEVATIONS |         |             |
| These plans are subject to the laws governing copyright and are the exclusive property of EXECUTIVE BUILDING GROUP PTY LTD.  No unauthorised copying in part or full without written consent is permitted. | Date: 7-                   | -2-2020 | SHIRE COUNCIL       |           | 430    | - 2019      | Revision                 | Date    | Description |