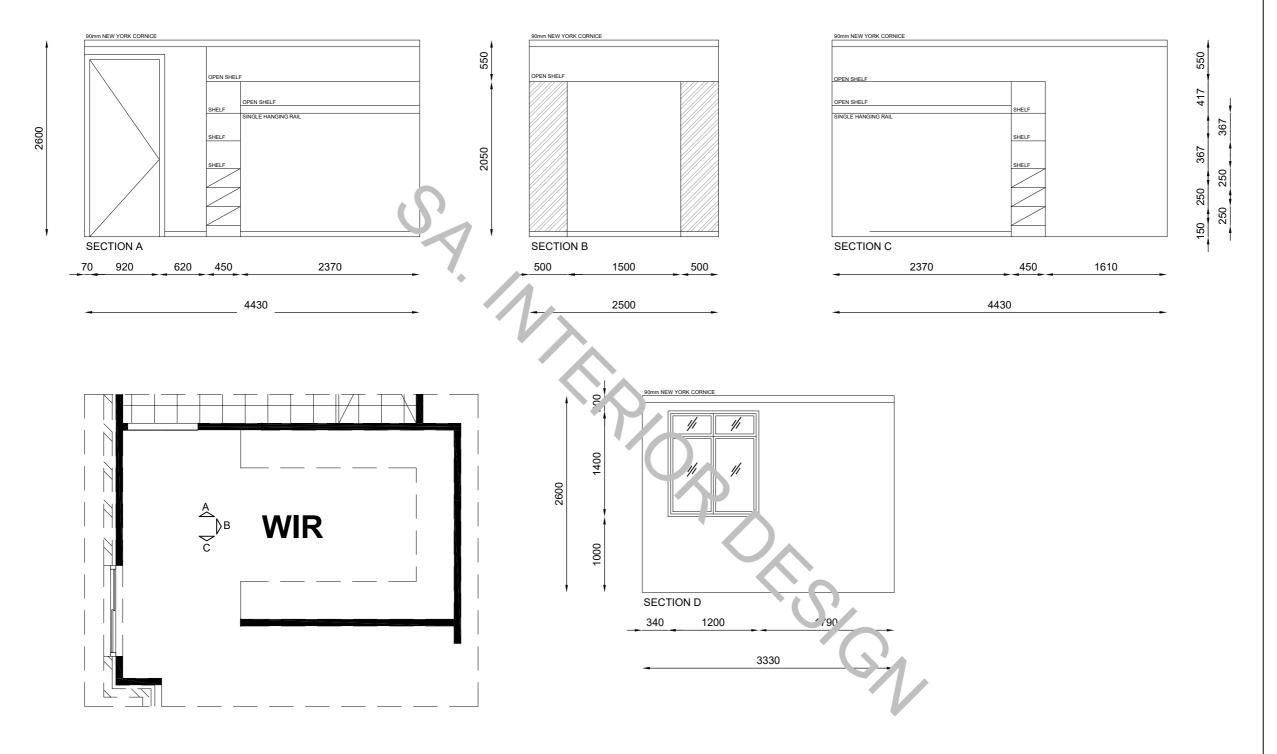

BEDROOM 3 WIR FLOOR PLAN

SCALE: 1: 100

| Client:                                                                                                                                                                                                    | Dwg Title:                 | PEDBOO  | M 3 WIR ELEVATIONS  | Sheet:    | Λ2     | Scale: 1:50 | E                        | 12.4.21 | REVISED     |
|------------------------------------------------------------------------------------------------------------------------------------------------------------------------------------------------------------|----------------------------|---------|---------------------|-----------|--------|-------------|--------------------------|---------|-------------|
|                                                                                                                                                                                                            |                            | BEDROO  | WI 3 WIR ELEVATIONS |           | AJ     | 1:50        | D                        | 14.2.21 | REVISED     |
| Site Address:                                                                                                                                                                                              | Project:                   | DOUBLE  | STOREY              | Sheet No: | 11/1   | 2           | С                        | 11.3.20 | REVISED     |
|                                                                                                                                                                                                            |                            |         |                     |           | 1 1/ 1 | )           | В                        | 10.3.20 | REVISED     |
| These plans are subject to the laws governing copyright and                                                                                                                                                | Issue: A Council:THE HILLS |         | Job No: 490 - 2019  |           | Α      | 5.3.20      | BEDROOM 3 WIR ELEVATIONS |         |             |
| These plans are subject to the laws governing copyright and are the exclusive property of EXECUTIVE BUILDING GROUP PTY LTD.  No unauthorised copying in part or full without written consent is permitted. | Date: 7-                   | -2-2020 | SHIRE COUNCIL       |           | 430    | - 2019      | Revision                 | Date    | Description |