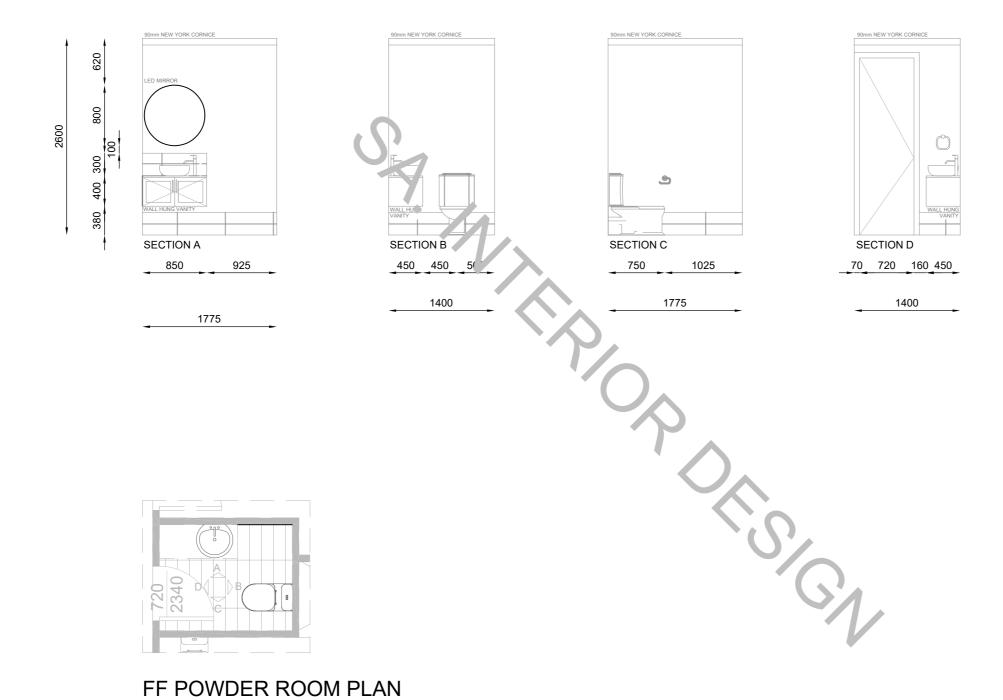

SCALE: 1: 100

| Client:                                                                                                                     | Dwg Title: | FF POWDE | ER ROOM ELEVATIONS | Sheet:   | Λ2   | Scale: 4.50 | F        | 11.11.21 | REVISED     |
|-----------------------------------------------------------------------------------------------------------------------------|------------|----------|--------------------|----------|------|-------------|----------|----------|-------------|
|                                                                                                                             |            | TTTOWDE  | IN NOOM ELEVATIONS |          | AJ   | 1.50        | E        | 14.4.21  | REVISED     |
| Site Address:                                                                                                               | Project:   | DOUBLE S | TORFY              | Sheet No | 0/40 |             | D        | 12.4.21  | REVISED     |
|                                                                                                                             |            |          |                    |          | 0/13 |             | С        | 9.4.21   | REVISED     |
| These plans are subject to the laws governing copyright and are the exclusive property of EXECUTIVE BUILDING GROUP PTY LTD. | Issue:     | A        | Council:THE HILLS  | Job No:  | 400  | 2010        | В        | 14.2.21  | REVISED     |
| No unauthorised copying in part or full without written consent is permitted.                                               | Date:      | 7-2-2020 | SHIRE COUNCIL      |          | 490  | - 2013      | Revision | Date     | Description |

| Client:                                                                                                                     | Dwg Title: | GROUND   | FLOOR POWDER      | Sheet:   | Λ 2  | Scale: 4 - E | :0 | G        | 21.11.21 | REVISED |             |
|-----------------------------------------------------------------------------------------------------------------------------|------------|----------|-------------------|----------|------|--------------|----|----------|----------|---------|-------------|
|                                                                                                                             |            | ROOM EL  | EVATIONS          |          | AS   | 1.5          | 0  | F        | 11.11.21 | REVISED |             |
| Site Address:                                                                                                               | Project:   |          |                   | Sheet No | E/12 |              |    | E        | 14.4.21  | REVISED |             |
|                                                                                                                             |            | DOUBLE   | STOREY            |          | 5/13 |              |    | D        | 12.4.21  | REVISED |             |
| These plans are subject to the laws governing copyright and are the exclusive property of EXECUTIVE BUILDING GROUP PTY LTD. | Issue:     | A        | Council:THE HILLS | Job No:  | 400  | - 2019       |    | С        | 9.4.21   | REVISED |             |
| No unauthorised copying in part or full without written consent is permitted.                                               | Date:      | 7-2-2020 | SHIRE COUNCIL     |          | 490  | - 2013       |    | Revision | Date     |         | Description |