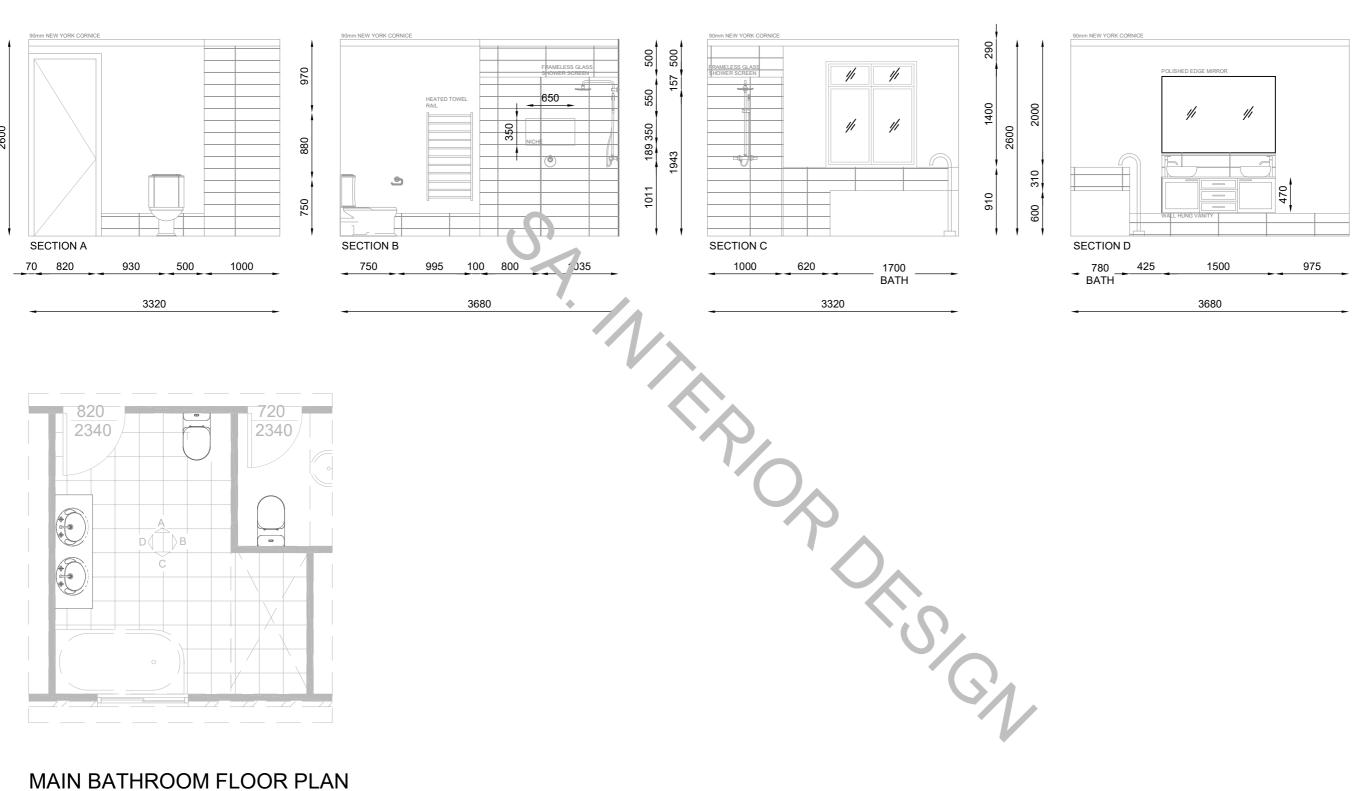

2340

MAIN BATHROOM FLOOR PLAN SCALE: 1: 100

|   | Client:                                                             | Dwg Title: | MAIN BA                   | THROOM ELEVATIONS                  | Sheet:         | Λ2       | Scale: 4.50 | L       | 17.11.21    | REVISED |
|---|---------------------------------------------------------------------|------------|---------------------------|------------------------------------|----------------|----------|-------------|---------|-------------|---------|
|   |                                                                     |            | WAIN BATTINGOW ELEVATIONS |                                    | A3             |          | 1.50        | K       | 11.11.21    | REVISED |
| ; | Site Address:                                                       | Project:   | roject: DOUBLE STOREY     |                                    | Sheet No: 7/42 |          | J           | 23.7.21 | REVISED     |         |
|   |                                                                     |            |                           |                                    | 7/13           |          |             | I       | 16.4.21     | REVISED |
|   | are the exclusive property of EXECUTIVE BUILDING GROUP PTY LTD. (C) | Issue:     | A                         | Council:THE HILLS<br>SHIRE COUNCIL | Job No: 400    |          | - 2019      | Н       | 14.4.21     | REVISED |
|   |                                                                     | Date:      | 7-2-2020                  |                                    | 430 -          | Revision |             | Date    | Description |         |