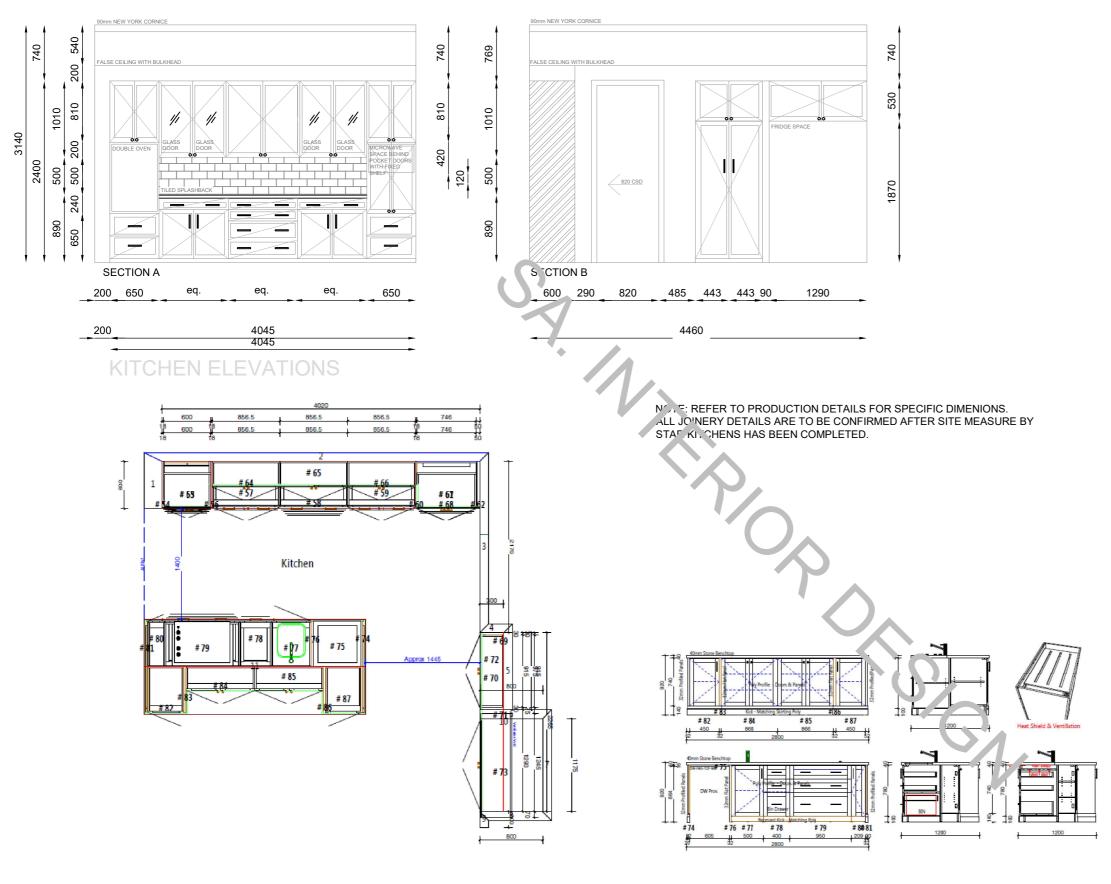

KITCHEN PLAN SCALE: NTS

| Client:                                                                                                                     | Dwg Title: | KITCHEN  | ELEVATIONS        | Sheet:   | Λ2     | Scale: 1:50 | J        | 21.11.21 | REVISED     |
|-----------------------------------------------------------------------------------------------------------------------------|------------|----------|-------------------|----------|--------|-------------|----------|----------|-------------|
|                                                                                                                             |            | KITCHEN  | LLLVATIONS        |          | AJ     | 1.50        | I        | 11.11.21 | REVISED     |
| Site Address:                                                                                                               | Project:   | DOUBLE   | STOREY            | Sheet No | : 4/42 |             | Н        | 13.04.21 | REVISED     |
|                                                                                                                             |            |          |                   |          | 1/13   |             | G        | 15.02.21 | REVISED     |
| These plans are subject to the laws governing copyright and are the exclusive property of EXECUTIVE BUILDING GROUP PTY LTD. | Issue:     | A        | Council:THE HILLS | Job No:  | 400    | - 2019      | F        | 21.01.21 | REVISED     |
| No unauthorised copying in part or full without written consent is permitted.                                               | Date:      | 7-2-2020 | SHIRE COUNCIL     |          | 430    | - 2013      | Revision | Date     | Description |