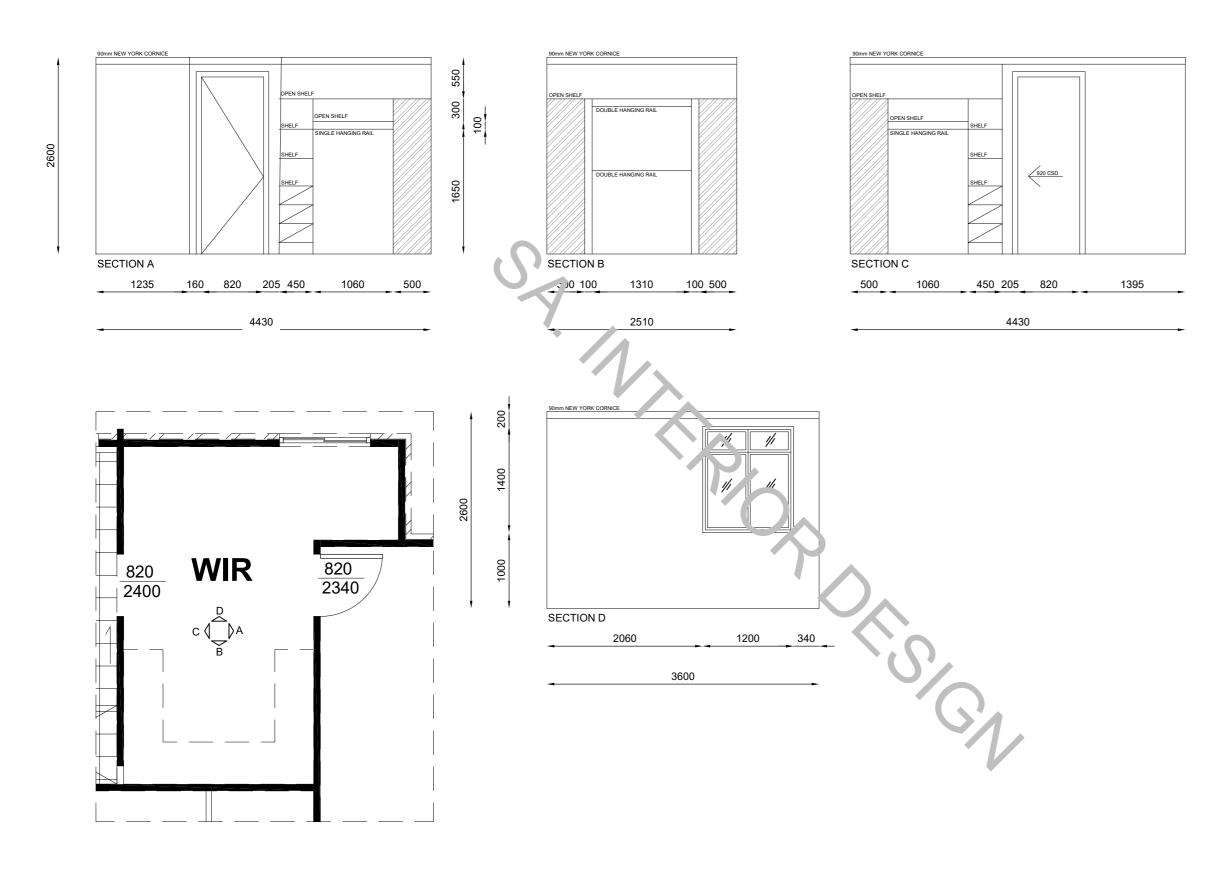

BEDROOM 3 WIR FLOOR PLAN

SCALE: 1: 100

| Client:                                                                                                                                                                                                    | Dwg Title:                 | PEDBOO  | M 3 WIR ELEVATIONS  | Sheet:    | Λ2     | Scale: 1:50 | E                        | 12.4.21 | REVISED     |
|------------------------------------------------------------------------------------------------------------------------------------------------------------------------------------------------------------|----------------------------|---------|---------------------|-----------|--------|-------------|--------------------------|---------|-------------|
|                                                                                                                                                                                                            |                            | BEDROO  | WI 3 WIR ELEVATIONS |           | AJ     | 1:50        | D                        | 14.2.21 | REVISED     |
| Site Address:                                                                                                                                                                                              | Project:                   | DOUBLE  | STOREY              | Sheet No: | 11/1   | 2           | С                        | 11.3.20 | REVISED     |
|                                                                                                                                                                                                            |                            |         |                     |           | 1 1/ 1 | )           | В                        | 10.3.20 | REVISED     |
| These plans are subject to the laws governing copyright and                                                                                                                                                | Issue: A Council:THE HILLS |         | Job No: 490 - 2019  |           | Α      | 5.3.20      | BEDROOM 3 WIR ELEVATIONS |         |             |
| These plans are subject to the laws governing copyright and are the exclusive property of EXECUTIVE BUILDING GROUP PTY LTD.  No unauthorised copying in part or full without written consent is permitted. | Date: 7-                   | -2-2020 | SHIRE COUNCIL       |           | 430    | - 2019      | Revision                 | Date    | Description |